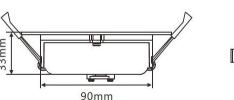

## **Technical Specification**

| Model          | DL1262-WH-WW        | DL1262-WH-NW    | DL1262-WH-CW |
|----------------|---------------------|-----------------|--------------|
| Watts          |                     | 12W             |              |
| Input Voltage  |                     | AC 240V 50/60Hz |              |
| LED Chip       |                     | SMD LED         |              |
| Colour Temp.   | 3000K               | 4000K           | 6000K        |
| Lumens Output  | 900lm               | 950lm           | 1000lm       |
| CRI            |                     | Ra>80           |              |
| Beam Angle     |                     | 120°            |              |
| Size           | D108 * H33mm        |                 |              |
| Cutout         | D90mm               |                 |              |
| IP Grade       |                     | IP 44           |              |
| Dimmable       | Yes (Triac Dimming) |                 |              |
| Dimming Range  |                     | 3~100%          |              |
| Housing Colour |                     | White           |              |
|                |                     |                 |              |