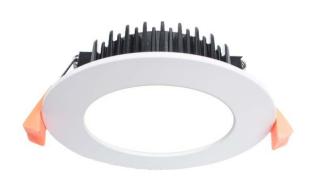

## 12W SMD DOWNLIGHT (DL1262-WH)

## **Product Features**

- C-Bus compatible
- Adopt anti-glare diffuser
- Commercial grade quality and design
- Made with LM-80 certified SMD LED chips
- Long life-span with low power consumption
- Incl. separate driver and Australian standard plug